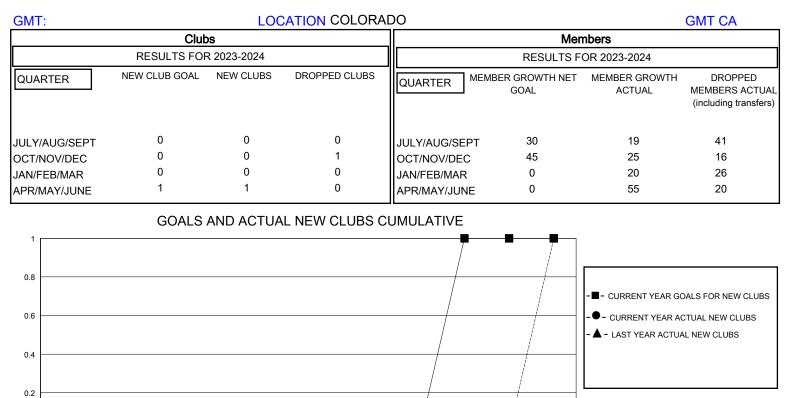

## District 6 NE

Results as of: 6/30/2024

JAN

FEB

DEC

NOV

OCT

MAR

APR

MAY

JUNE

| 21 CLUBS OF 37 ADDED 1 OR MORE               | GENDER DISTRIBUTION            |                                                                   |                                                                                                                                                                                                        |
|----------------------------------------------|--------------------------------|-------------------------------------------------------------------|--------------------------------------------------------------------------------------------------------------------------------------------------------------------------------------------------------|
| NEW MEMBERS                                  | MALE                           | 519 (58.58%)                                                      |                                                                                                                                                                                                        |
|                                              | FEMALE                         | 367 (41.42%)                                                      |                                                                                                                                                                                                        |
|                                              |                                |                                                                   |                                                                                                                                                                                                        |
| CLICK HERE FOR CUMULATIVE<br>MEMBERSHIP DATA | TOTAL FAMILY UNIT MEMBERS 2    |                                                                   | 204                                                                                                                                                                                                    |
|                                              | FAMILY MEMBERS PAYING HALF 114 |                                                                   |                                                                                                                                                                                                        |
|                                              |                                |                                                                   | 114                                                                                                                                                                                                    |
|                                              |                                |                                                                   |                                                                                                                                                                                                        |
| -                                            | NEW MEMBERS                    | NEW MEMBERS MALE FEMALE CLICK HERE FOR CUMULATIVE MEMBERSHIP DATA | NEW MEMBERS       MALE       519 (58.58%)         FEMALE       367 (41.42%)         CLICK HERE FOR CUMULATIVE       TOTAL FAMILY UNIT MEMBERS         MEMBERSHIP DATA       FAMILY MEMBERS PAYING HALF |

0

JULY

AUG

SEPT

© Copyright 2024, Lions Clubs International, All Rights Reserved.