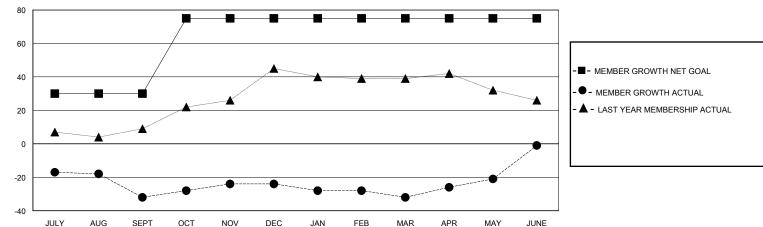

## District 6 NE

Results as of: 6/30/2024

JAN

FEB

DEC

NOV

OCT

MAR

APR

MAY

JUNE

| 21 CLUBS OF 37 ADDED 1 OR MORE               | GENDER DISTRIBUTION            |                                                                   |                                                                                                                                                                                                        |
|----------------------------------------------|--------------------------------|-------------------------------------------------------------------|--------------------------------------------------------------------------------------------------------------------------------------------------------------------------------------------------------|
| NEW MEMBERS                                  | MALE                           | 519 (58.58%)                                                      |                                                                                                                                                                                                        |
|                                              | FEMALE                         | 367 (41.42%)                                                      |                                                                                                                                                                                                        |
|                                              |                                |                                                                   |                                                                                                                                                                                                        |
| CLICK HERE FOR CUMULATIVE<br>MEMBERSHIP DATA | TOTAL FAMILY UNIT MEMBERS 2    |                                                                   | 204                                                                                                                                                                                                    |
|                                              | FAMILY MEMBERS PAYING HALF 114 |                                                                   |                                                                                                                                                                                                        |
|                                              |                                |                                                                   | 114                                                                                                                                                                                                    |
|                                              |                                |                                                                   |                                                                                                                                                                                                        |
| -                                            | NEW MEMBERS                    | NEW MEMBERS MALE FEMALE CLICK HERE FOR CUMULATIVE MEMBERSHIP DATA | NEW MEMBERS       MALE       519 (58.58%)         FEMALE       367 (41.42%)         CLICK HERE FOR CUMULATIVE       TOTAL FAMILY UNIT MEMBERS         MEMBERSHIP DATA       FAMILY MEMBERS PAYING HALF |

0

JULY

AUG

SEPT

© Copyright 2024, Lions Clubs International, All Rights Reserved.